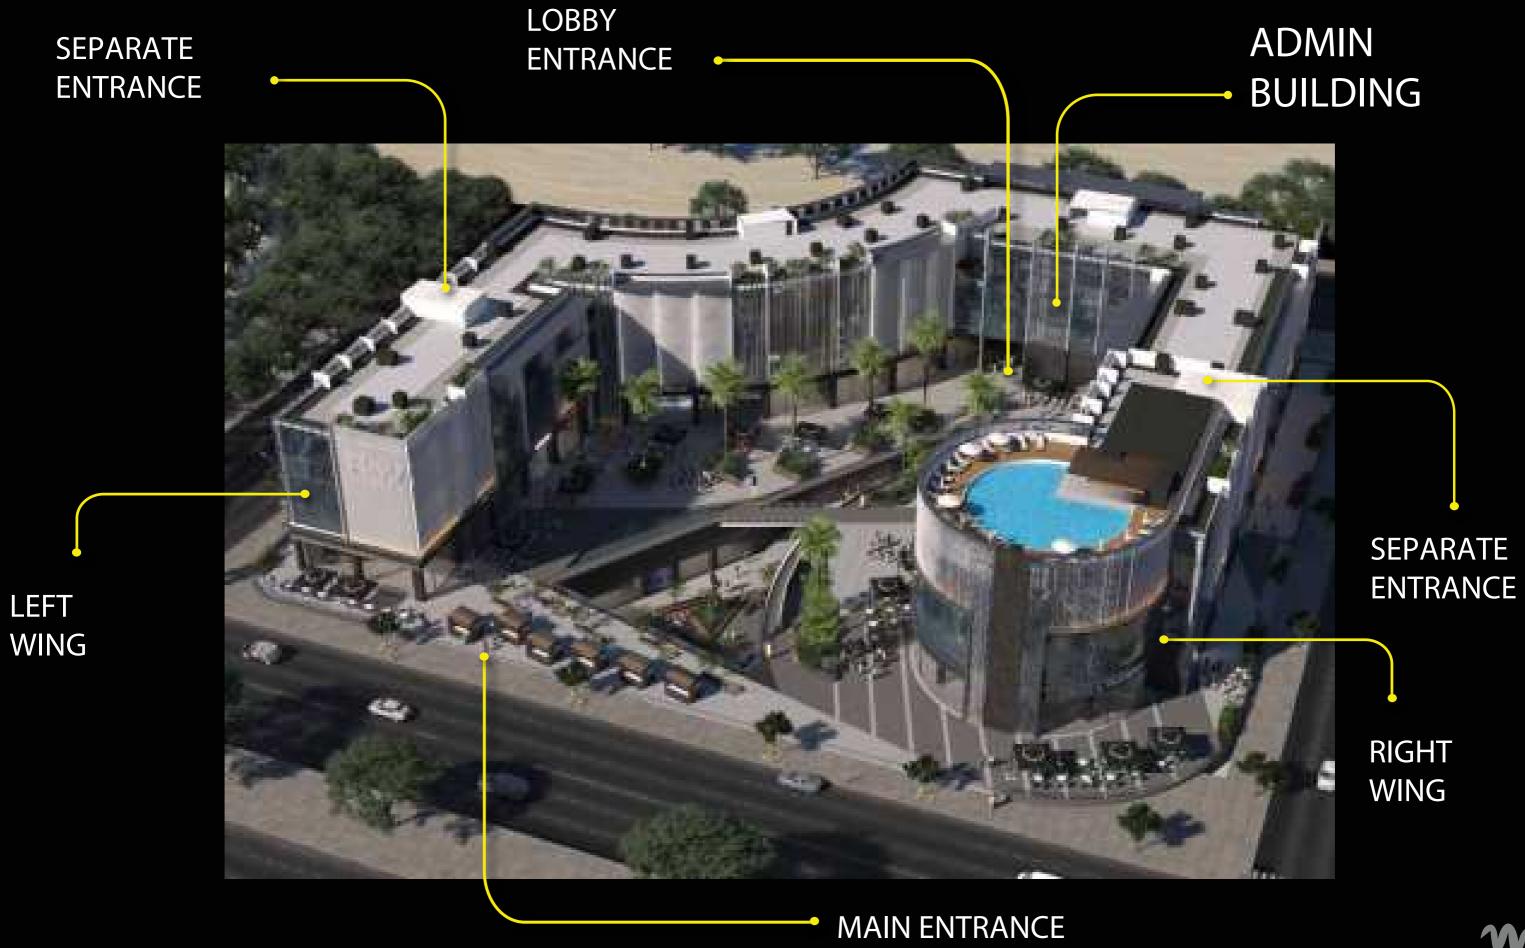

#### A SPACE FOR PROGRESS DEVELOPED DIVERSITY

On a 15,000 square meter space for progress, developed diversity, and connection in the heart of New Cairo.

It is an ever evolving balance of business, wellbeing, and enjoyment. Here, you can find the perfect blend of progress, diversity, and connection with a versatile range of business and retail opportunities.

business, and retail spaces & ventures.

Land Area

Builtup Area

Footprint Percentage

15,000 m<sup>2</sup>

48,650 m<sup>2</sup>

30%

| FLOOR                       | TOTAL AREA              | LANDSCAPE |
|-----------------------------|-------------------------|-----------|
| Lower Basement<br>(Parking) | 11,600 m2<br>(353 Cars) |           |
| Upper basement              | 10,000 m2               | 1000 m2   |
| Ground Floor                | 10,000 m2               | 1000 m2   |
| 1st floor                   | 4,300 m2                |           |
| 2nd floor                   | 4,300 m2                |           |
| 3rd floor                   | 4,300 m2                |           |
| Double height 3rd floor     | 4,300 m2                |           |