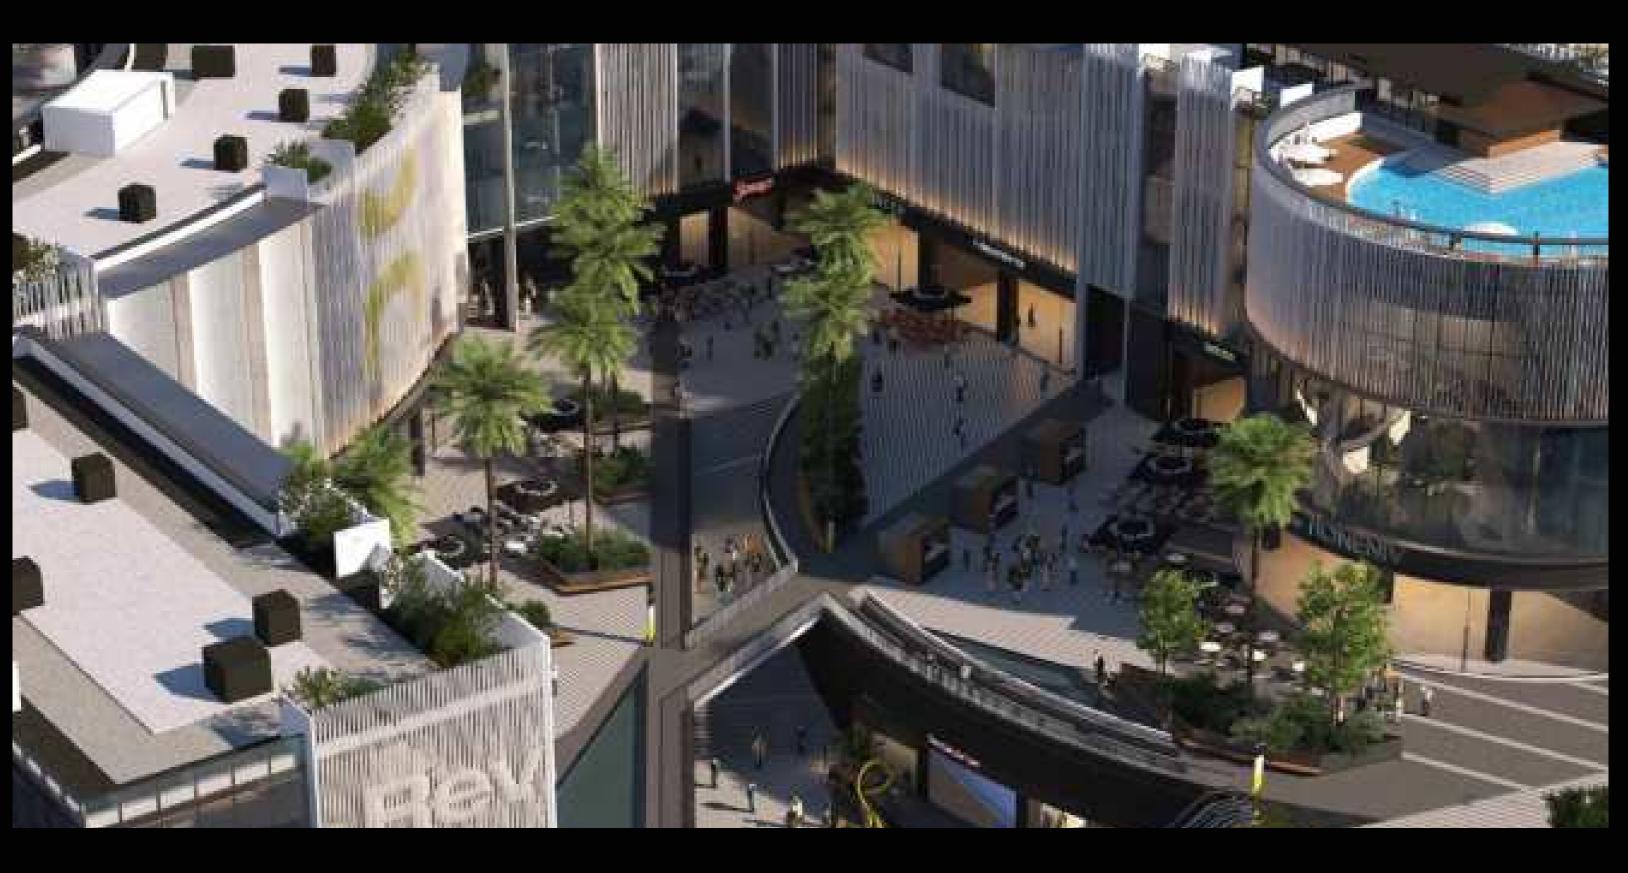

#### A SPACE FOR PROGRESS DEVELOPED DIVERSITY

On a 15,000 square meter space for progress, developed diversity, and connection in the heart of New Cairo.

It is an ever evolving balance of business, wellbeing, and enjoyment. Here, you can find the perfect blend of progress, diversity, and connection with a versatile range of business and retail opportunities.

business, and retail spaces & ventures.

Land Area

Builtup Area

Footprint Percentage

15,000 m<sup>2</sup>

48,650 m<sup>2</sup>

30%

As soon as you step in, your eyes are immediately drawn to the vibrant colors and unique architecture that make up the mall.

Revolve has something for everyone; whether you're looking for a new outfit or a guide bits to get you'll find it have with its in its investment.

quick bite to eat, you'll find it here; with its inviting atmosphere.

The perfect place to spend a day.

WITH A DIVERSE MIX OF ADMINISTRATIVE FACILITIES, RETAIL VENUES, AS WELL AS FOOD AND BEVERAGE OUTLETS, REVOLVE IS A PLACE OF BALANCE, PROSPERITY, AND JOY.