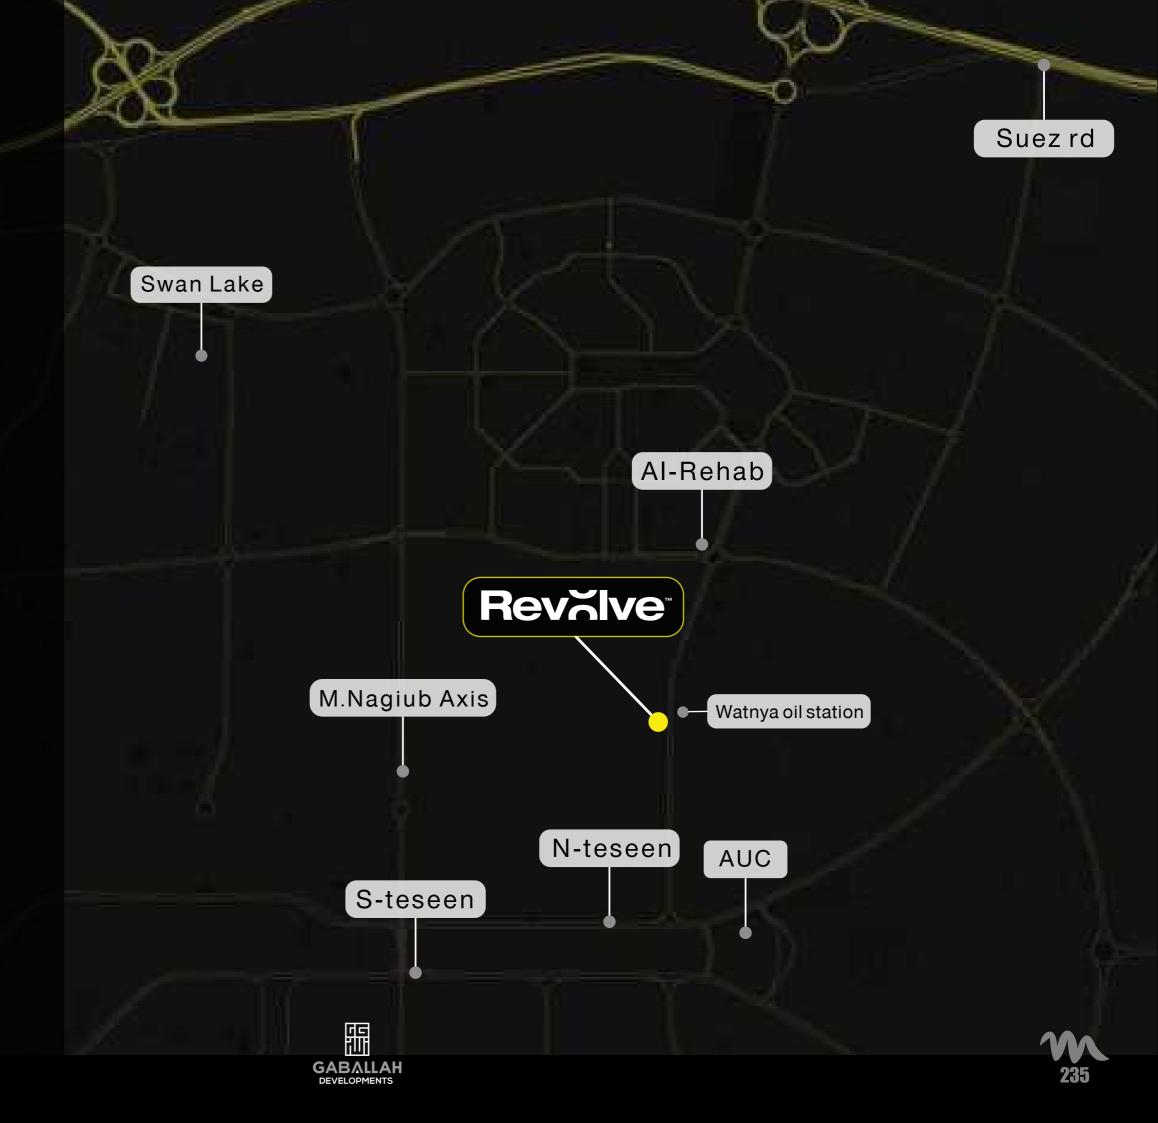

With our comprehensive range of services, we strive to make your life easier and more enjoyable.

Revalve MISSION235

01 minute from Al Rehab City

02 minutes from North/South 90 st.

**05** minutes from **AUC** 

**05** minutes from suez road

• 5 minutes from the Golden Square

10 minutes from the New Capital

15 minutes from Cairo International Airport

Our choice of location within the sprawling & promising city of New Cairo was a strategic decision on all fronts. Not only is it a prime residential area; it is a perfect host for all entities from massive multinationals to budding startups.

REVOLVE'S POSITION WITHIN THE RISING EAST OF NEW CAIRO MAKES IT A PERCECT SPOT FOR ALL THINGS COMMERCIAL, ADMINISTRATIVE.

Balance in all things, classic and trendy, fast and paced, work and play; it's quite the state of being.