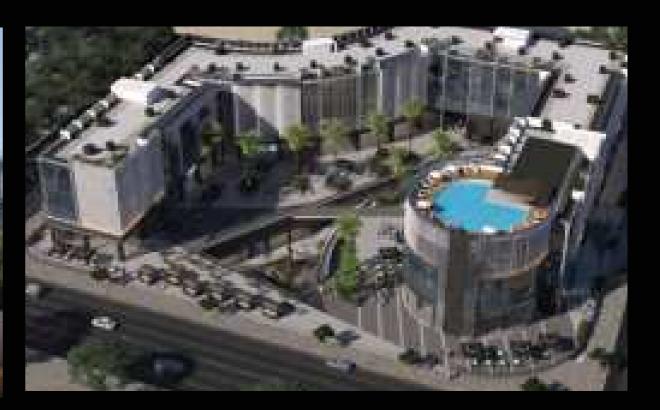

#### A SPACE FOR PROGRESS DEVELOPED DIVERSITY

On a 15,000 square meter space for progress, developed diversity, and connection in the heart of New Cairo.

It is an ever evolving balance of business, wellbeing, and enjoyment. Here, you can find the perfect blend of progress, diversity, and connection with a versatile range of business and retail opportunities.

business, and retail spaces & ventures.

Land Area

Builtup Area

Footprint Percentage

15,000 m<sup>2</sup>

48,650 m<sup>2</sup>

30%

| FLOOR                       | TOTAL AREA              | LANDSCAPE |
|-----------------------------|-------------------------|-----------|
| Lower Basement<br>(Parking) | 11,600 m2<br>(353 Cars) |           |
| Upper basement              | 10,000 m2               | 1000 m2   |
| Ground Floor                | 10,000 m2               | 1000 m2   |
| 1st floor                   | 4,300 m2                |           |
| 2nd floor                   | 4,300 m2                |           |
| 3rd floor                   | 4,300 m2                |           |
| Double height 3rd floor     | 4,300 m2                |           |